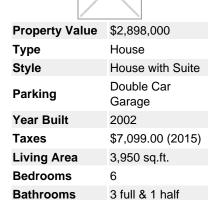

Very stylish yet relaxed, this 3,950 sq.ft. home offers all the space that a busy family could wish for with a floor plan that flows beautifully. From the gorgeous front verandah to the bright and airy kitchen/family room, lovely hardwood floors, main floor office, four bedrooms up, media room down plus a two bedroom suite, this home has it all!