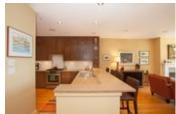

## Description

This completely RENOVATED home is simply gorgeous, and the VIEWS are stunning. Enter this elegant residence from the private courtyard and discover a fabulous open plan on the main level that spills out to a sun-drenched deck to the south and those wonderful views. Entertain in style - this home boasts a beautiful gourmet kitchen, granite counters, eating bar, high ceilings and striking picture windows. Quality, custom stained oak hardwood flooring on all levels, three full baths, two very spacious bedrooms, custom window coverings & plenty of storage. This is an exceptional offering in the heart of West Vancouver with close proximity to everything this community has to offer.