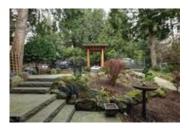

The south-facing tiered gardens are spectacular complete with pergola, new fencing and irrigation system. The rear yard includes well over 600 square feet of beautiful decking and patio, built-in firepit and hot tub under the stars. Pride of ownership is very evident and this special home is full of love.