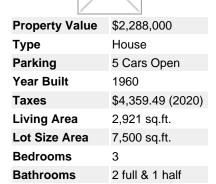

## Description

The Perfect Family Home In the Perfect Family Neighbourhood

Beautifully renovated and impeccably maintained home in a wonderful family friendly area of West Vancouver. The list of updates is extensive and includes new windows, three bathrooms, kitchen, appliances, roof, flooring, high efficiency furnace, hot water on demand and all completed with permit.