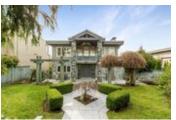

## 2160 Ottawa Avenue, Dundarave, West Vancouver, BC, V7V 2S4, Canada

## MLS®# R2544820

mage not found or type unknown

| Property Value | \$3,745,000            |
|----------------|------------------------|
| Туре           | House/Single<br>Family |
| Style          | 2 Storey w/Bsmt.       |
| Basement       | Full                   |
| Year Built     | 1999                   |
| Taxes          | \$8519.90 (2020)       |
| Living Area    | 3,595 sq.ft.           |
| Lot Size Area  | 6,750 sq.ft.           |
| Bedrooms       | 4                      |
| Bathrooms      | 3 full & 1 half        |

## Description

Absolutely STUNNING panoramic views can be enjoyed from this south side, custom built, one owner home in the heart of this sought after Dundarave community. Beautifully designed with open concept living and entertaining in mind, this family home is hard to beat. Soaring wood beam ceilings, Euroline windows, in floor radiant heat throughout, metal roof, new carpets & freshly painted-this home is move in ready right now. Offering four bedrooms all on one level, including a gorgeous master suite with walk in closets and lovely views. The lower level is fully finished with plenty of space, storage, wine room and a separate access for a nanny or in-law suite. This home is surrounded by beautiful, private mature gardens, fabulous decks & patios, two storage sheds and a double car garage.