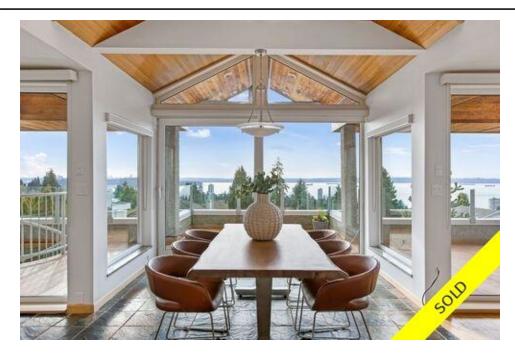

## Description

Absolutely STUNNING panoramic views can be enjoyed from this south side, custom built, one owner home in the heart of this sought after Dundarave community. Beautifully designed with open concept living and entertaining in mind, this family home is hard to beat. Soaring wood beam ceilings, Euroline windows, in floor radiant heat throughout, metal roof, new carpets & freshly painted-this home is move in ready right now. Offering four bedrooms all on one level, including a gorgeous master suite with walk in closets and lovely views. The lower level is fully finished with plenty of space, storage, wine room and a separate access for a nanny or in-law suite. This home is surrounded by beautiful, private mature gardens, fabulous decks & patios, two storage sheds and a double car garage.