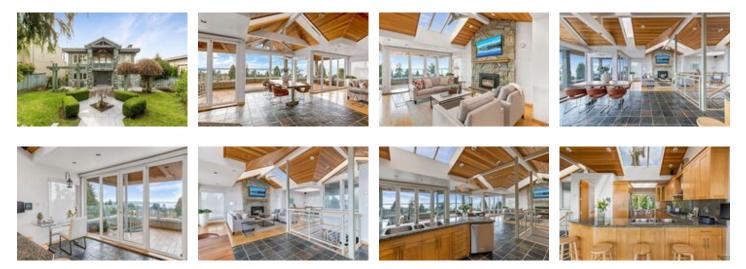

## Description

Absolutely STUNNING panoramic views can be enjoyed from this south side, custom built, one owner home in the heart of this sought after Dundarave community. Beautifully designed with open concept living and entertaining in mind, this family home is hard to beat. Soaring wood beam ceilings, Euroline windows, in floor radiant heat throughout, metal roof, new carpets & freshly painted-this home is move in ready right now. Offering four bedrooms all on one level, including a gorgeous master suite with walk in closets and lovely views. The lower level is fully finished with plenty of space, storage, wine room and a separate access for a nanny or in-law suite. This home is surrounded by beautiful, private mature gardens, fabulous decks & patios, two storage sheds and a double car garage.