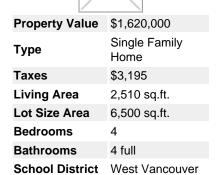

## 1360 Sinclair Street, Ambleside, West Vancouver, BC, Canada

MLS®# V528198

Image not found or type unknown

## Description

Casually elegant and contemporary in style, this sexy creation has been built with an appreciation for quality, workmanship and attention to detailing. Professional landscaping and surrounded by exquisite gardens, water features and decks. There is a true sense of arrival as you approach from this sought after cul-de-sac location. The interior is sensational - has a "feel of being much larger -a generous use of wood, beautiful colours and all the latest finishes, hardware, cabinetry and appliances. Entertain in style and stunning kitchen/great room opens up through french doors to large decks both front and back. The very talented Building/Designer provided for thoughtful bedroom separation and created a master suite that truly is stunning. Dramatic high beamed ceilings and gorgeous fireplace.