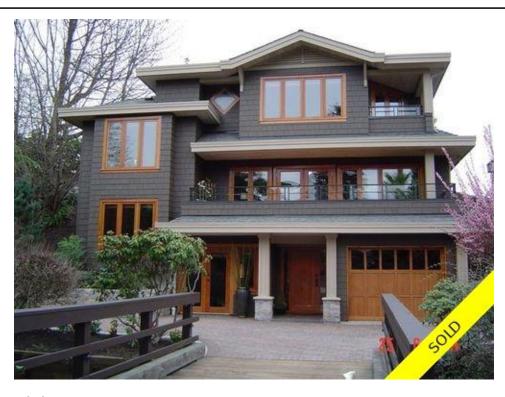

## 1360 Sinclair Street, Ambleside, West Vancouver, BC, Canada

MLS®# V528198

Image not found or type unknown

## Description

Casually elegant and contemporary in style, this sexy creation has been built with an appreciation for quality, workmanship and attention to detailing. Professional landscaping and surrounded by exquisite gardens, water features and decks. There is a true sense of arrival as you approach from this sought after cul-de-sac location. The interior is sensational - has a "feel of being much larger -a generous use of wood, beautiful colours and all the latest finishes, hardware, cabinetry and appliances. Entertain in style and stunning kitchen/great room opens up through french doors to large decks both front and back. The very talented Building/Designer provided for thoughtful bedroom separation and created a master suite that truly is stunning. Dramatic high beamed ceilings and gorgeous fireplace.