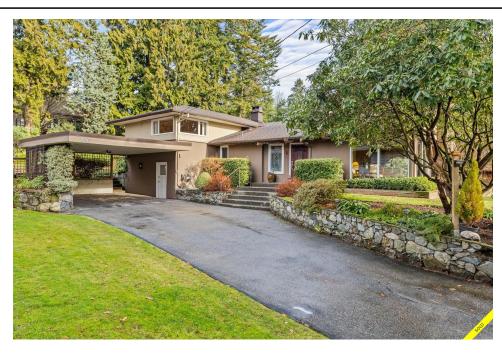

## 1645 Palmerston Avenue, Ambleside, West Vancouver, BC, V7V 2T9, Canada

MLS®# R2746098

Image not found or type unknown

## Description

This property is gorgeous! This home is a gem! Beautifully maintained family home in a stellar location. A piece of paradise. Feels like you are living the country, when in fact you are in the heart of West Vancouver. The property is flat, almost 15,000 sq ft and with an abundance of the most gorgeous, mature gardens and surrounded by trees for incredible privacy.