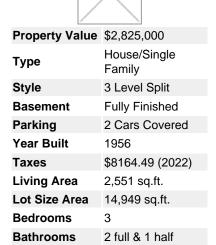

## Description

This property is gorgeous! This home is a gem! Beautifully maintained family home in a stellar location. A piece of paradise. Feels like you are living the country, when in fact you are in the heart of West Vancouver. The property is flat, almost 15,000 sq ft and with an abundance of the most gorgeous, mature gardens and surrounded by trees for incredible privacy.

This is the second only owner since 1956 – a home offering large rooms, a wonderful layout, 3 bedrooms, hardwood flooring and plenty of stunning windows letting the outside beauty and sunshine in. This is a treasure of a property and ready for its third and very fortunate new owner.