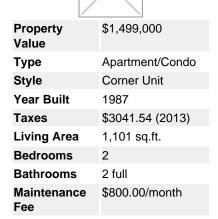

## Description

It has been said before - everyone loves this building! Beautiful SE corner VIEW suite in the sought-after SUNSET MARINER. This is a very special boutique building with only 9 floors and just 2 suites per floor. The suite offers a perfect floor plan, two balconies, large principal rooms and stunning ocean views. Perfectly located in the heart of Ambleside and on a very quiet street. One cat or one dog is permitted. One parking spot and one locker is provided. Walking score is a 10 out of 10.