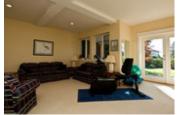

## 2152 Lawson Avenue, Dundarave, West Vancouver, BC, V7V 2E2, Canada

MLS®# V855196

Image not found or type unknown

| Property Value  | \$2,275,000           |
|-----------------|-----------------------|
| Туре            | Single Family<br>Home |
| Basement        | Fully Finished        |
| Parking         | 2 cars                |
| Year Built      | 2004                  |
| Taxes           | \$7,085               |
| Living Area     | 3,717 sq.ft.          |
| Lot Frontage    | 55 ft                 |
| Lot Depth       | 122 ft                |
| Bedrooms        | 4                     |
| Bathrooms       | 3 full & 1 half       |
| School District | West Vancouver        |

## Description

Newer home ideally located in sought after DUNDARAVE, beautifully situated on south side with gorgeous views. Great room - open concept living with doors leading off to large outdoor deck space. Family living at its finest, this gorgeous home exudes quality and warmth and features generous sized kitchen complete with granite, stainless appliance package, butler pantry, island, eating area and family room. Vaulted ceilings, hardwood floors on main and upper levels, radiant heat, enormous space on lower level plus garage and lots of storage. This package has it all. Perfectly located and within easy walking distance to everything Dundarave has to offer. Lovingly cared for by present owners and an absolute pleasure to show.