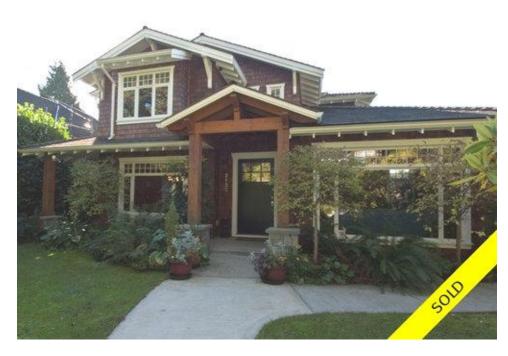

## 2152 Lawson Avenue, Dundarave, West Vancouver, BC, V7V 2E2, Canada

MLS®# V855196

Image not found or type unknown

| Property Value  | \$2,275,000           |
|-----------------|-----------------------|
| Туре            | Single Family<br>Home |
| Basement        | Fully Finished        |
| Parking         | 2 cars                |
| Year Built      | 2004                  |
| Taxes           | \$7,085               |
| Living Area     | 3,717 sq.ft.          |
| Lot Frontage    | 55 ft                 |
| Lot Depth       | 122 ft                |
| Bedrooms        | 4                     |
| Bathrooms       | 3 full & 1 half       |
| School District | West Vancouver        |

## Description

Newer home ideally located in sought after DUNDARAVE, beautifully situated on south side with gorgeous views. Great room - open concept living with doors leading off to large outdoor deck space. Family living at its finest, this gorgeous home exudes quality and warmth and features generous sized kitchen complete with granite, stainless appliance package, butler pantry, island, eating area and family room. Vaulted ceilings, hardwood floors on main and upper levels, radiant heat, enormous space on lower level plus garage and lots of storage. This package has it all. Perfectly located and within easy walking distance to everything Dundarave has to offer. Lovingly cared for by present owners and an absolute pleasure to show.