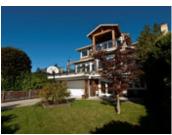

## 2152 Lawson Avenue, Dundarave, West Vancouver, BC, V7V 2E2, Canada

MLS®# V855196

Image not found or type unknown

| Property Value  | \$2,275,000           |
|-----------------|-----------------------|
| Туре            | Single Family<br>Home |
| Basement        | Fully Finished        |
| Parking         | 2 cars                |
| Year Built      | 2004                  |
| Taxes           | \$7,085               |
| Living Area     | 3,717 sq.ft.          |
| Lot Frontage    | 55 ft                 |
| Lot Depth       | 122 ft                |
| Bedrooms        | 4                     |
| Bathrooms       | 3 full & 1 half       |
| School District | West Vancouver        |

## Description

Newer home ideally located in sought after DUNDARAVE, beautifully situated on south side with gorgeous views. Great room - open concept living with doors leading off to large outdoor deck space. Family living at its finest, this gorgeous home exudes quality and warmth and features generous sized kitchen complete with granite, stainless appliance package, butler pantry, island, eating area and family room. Vaulted ceilings, hardwood floors on main and upper levels, radiant heat, enormous space on lower level plus garage and lots of storage. This package has it all. Perfectly located and within easy walking distance to everything Dundarave has to offer. Lovingly cared for by present owners and an absolute pleasure to show.