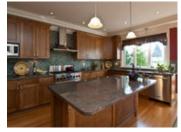

## Description

Newer home ideally located in sought after DUNDARAVE, beautifully situated on south side with gorgeous views. Great room - open concept living with doors leading off to large outdoor deck space. Family living at its finest, this gorgeous home exudes quality and warmth and features generous sized kitchen complete with granite, stainless appliance package, butler pantry, island, eating area and family room. Vaulted ceilings, hardwood floors on main and upper levels, radiant heat, enormous space on lower level plus garage and lots of storage. This package has it all. Perfectly located and within easy walking distance to everything Dundarave has to offer. Lovingly cared for by present owners and an absolute pleasure to show.