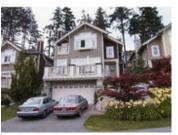

## 4967 EDENDALE Court, Caulfeild, West Vancouver, British Columbia, V7W 3H7, Canada

MLS®# V880721

| \$1,398,000  |
|--------------|
| House        |
| 2 Storey     |
| Crawl        |
| 1998         |
| 4680         |
| 2,379 sq.ft. |
| 4,195 sq.ft. |
| 3            |
| 2 full       |
|              |

## Description

Well appointed home with south facing views available in sought after ROCKCLIFFE and situated in Upper Caulfeild. Fabulous, open plan on the main floor. Beautiful kitchen opens up to generous sized family room and living/dining room. Three large bedrooms up with lots of storage and closet space throughout. Hardwood floors throughout this home. The views are lovely from both levels. Double car garage with lots of additional storage space. Detached Bare-Lot Strata. A terrific lifestyle. Close to shopping, schools, beaches and ski hills.