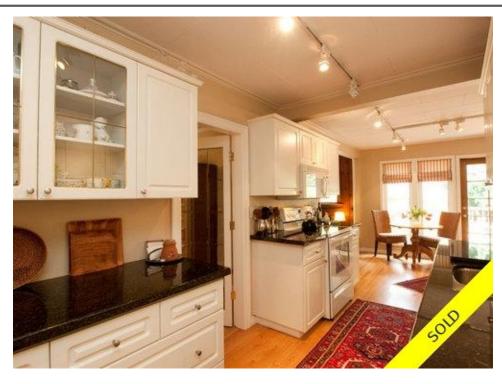

## Description

Positively charming character home sitting on a gorgeous, sun-drenched property in the heart of Pemberton Heights. Lovingly cared for over the years and renovated to perfection. The rooms are generous in size with an abundance of windows, French doors and hardwood flooring. This home is an entertainer's dream. Gorgeous white granite counters open up to a lovely family room with river rock fireplace and then out to a huge deck overlooking a stunning, private, fully fenced yard complete with hot-tub. This home is a prize. There is nothing to do but move in, unpack and thoroughly enjoy. Lots of storage in this home plus a double-car garage! This neighbourhood is PRIME!