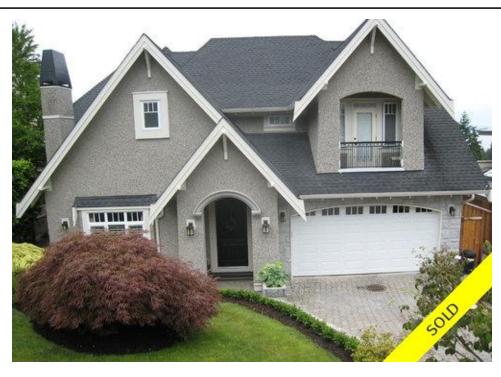

## 2320 NELSON Ave, Dundarave, West Vancouver, British Columbia, V7V 2R2, Canada

MLS®# V900796

mage not found or type unknown

School District West Vancouver

## Description

Well worth waiting for! This is truly a gorgeous SOUTH facing, VIEW home in the heart of DUNDARAVE. Casually elegant with family in mind, this open 'great room' style, quality built, six bedroom home charms you with beautiful street appeal and a stunning landscaped, flat and fully fenced backyard. The perfect floor plan awaits! The gourmet kitchen complete with high end stainless appliances and large centre island is a cook's dream. Six bedrooms, six luxurious bathrooms, media room, custom window treatments, beautiful millwork, hardwood flooring and a magical backyard that is perfect for outdoor entertaining. This wonderful view home is walking distance to the best of schools, community centre, beach and seawall.