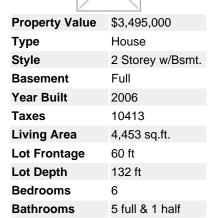

## Description

Well worth waiting for! This is truly a gorgeous SOUTH facing, VIEW home in the heart of DUNDARAVE. Casually elegant with family in mind, this open 'great room' style, quality built, six bedroom home charms you with beautiful street appeal and a stunning landscaped, flat and fully fenced backyard. The perfect floor plan awaits! The gourmet kitchen complete with high end stainless appliances and large centre island is a cook's dream. Six bedrooms, six luxurious bathrooms, media room, custom window treatments, beautiful millwork, hardwood flooring and a magical backyard that is perfect for outdoor entertaining. This wonderful view home is walking distance to the best of schools, community centre, beach and seawall.