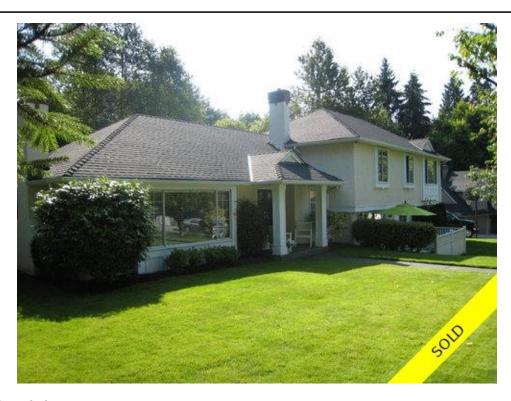

## 724 EDEN Place, Sentinel Hill, West Vancouver, British Columbia, V7T 1R9, Canada

MLS®# V904442

| Property Value | \$1,398,000     |
|----------------|-----------------|
| Туре           | House           |
| Style          | 3 Level Split   |
| Basement       | Crawl, Full     |
| Year Built     | 1985            |
| Taxes          | 3981            |
| Living Area    | 2,377 sq.ft.    |
| Lot Size Area  | 10,225 sq.ft.   |
| Bedrooms       | 4               |
| Bathrooms      | 2 full & 1 half |

## Description

This beautifully updated and very stylish four bedroom home is situated on one of the most family friendly cul-de-sacs in WV. The fabulous street appeal just keeps getting better as you open your front door to a stylish, very pretty, and very happy home. The perfect layout awaits and entertaining is a breeze with the main floor rooms spilling out to gardens and patios. Hardwood floors, four bedrooms, three baths, large family room, two fireplaces and all beautifully decorated and maintained. This is a gorgeous package and will not last.