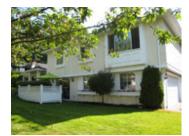

## 724 EDEN Place, Sentinel Hill, West Vancouver, British Columbia, V7T 1R9, Canada

MLS®# V904442

| Property Value | \$1,398,000     |
|----------------|-----------------|
| Туре           | House           |
| Style          | 3 Level Split   |
| Basement       | Crawl, Full     |
| Year Built     | 1985            |
| Taxes          | 3981            |
| Living Area    | 2,377 sq.ft.    |
| Lot Size Area  | 10,225 sq.ft.   |
| Bedrooms       | 4               |
| Bathrooms      | 2 full & 1 half |

## Description

This beautifully updated and very stylish four bedroom home is situated on one of the most family friendly cul-de-sacs in WV. The fabulous street appeal just keeps getting better as you open your front door to a stylish, very pretty, and very happy home. The perfect layout awaits and entertaining is a breeze with the main floor rooms spilling out to gardens and patios. Hardwood floors, four bedrooms, three baths, large family room, two fireplaces and all beautifully decorated and maintained. This is a gorgeous package and will not last.