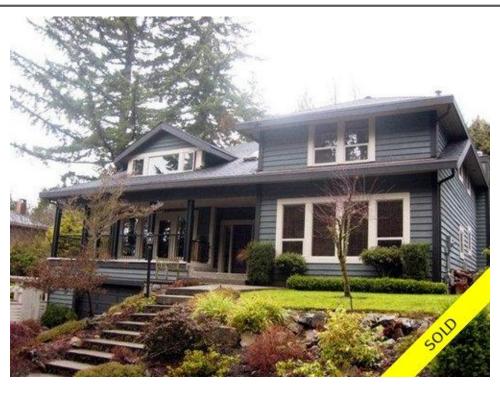

## Description

Beautifully renovated 5000 sf family home in Cypress Park Estates. Staircase divides on 2nd level opening to 4 bedrooms, 2 with ensuites. Master 28'x19' has a view, fireplace, spacious ensuite & walk-in closet. Renovated country pine kitchen has a 12' granite island, and joining E/A & family room with fireplace, creating an inviting great room. French doors take you onto grand level deck & mature treed garden or onto the porch to enjoy the evening sunset! Large main floor also includes games room with pool table, an office & large laundry room. Fully finished lower level includes a playroom, mudroom & storage. 2 furnaces for your added living comfort. Walking distance to Rockridge High, Caulfeild Mall & Caulfeild Elementary! Be a part of this wonderful family-oriented community! A fabulous package indeed!