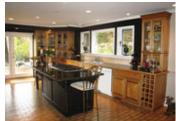

## Description

Beautifully renovated 5000 sf family home in Cypress Park Estates. Staircase divides on 2nd level opening to 4 bedrooms, 2 with ensuites. Master 28'x19' has a view, fireplace, spacious ensuite & walk-in closet. Renovated country pine kitchen has a 12' granite island, and joining E/A & family room with fireplace, creating an inviting great room. French doors take you onto grand level deck & mature treed garden or onto the porch to enjoy the evening sunset! Large main floor also includes games room with pool table, an office & large laundry room. Fully finished lower level includes a playroom, mudroom & storage. 2 furnaces for your added living comfort. Walking distance to Rockridge High, Caulfeild Mall & Caulfeild Elementary! Be a part of this wonderful family-oriented community! A fabulous package indeed!