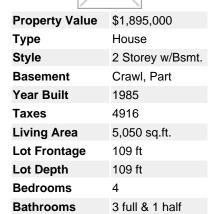

## Description

Beautifully renovated 5000 sf family home in Cypress Park Estates. Staircase divides on 2nd level opening to 4 bedrooms, 2 with ensuites. Master 28'x19' has a view, fireplace, spacious ensuite & walk-in closet. Renovated country pine kitchen has a 12' granite island, and joining E/A & family room with fireplace, creating an inviting great room. French doors take you onto grand level deck & mature treed garden or onto the porch to enjoy the evening sunset! Large main floor also includes games room with pool table, an office & large laundry room. Fully finished lower level includes a playroom, mudroom & storage. 2 furnaces for your added living comfort. Walking distance to Rockridge High, Caulfeild Mall & Caulfeild Elementary! Be a part of this wonderful family-oriented community! A fabulous package indeed!