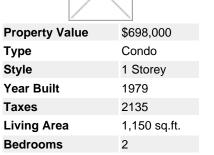

## 31 2238 FOLKESTONE Way, Panorama Village, West Vancouver, British Columbia, V7S 2X7, Canada

MLS®# V1011144

Image not found or type unknown

**Bathroom** 1 full **Maintenance Fee** \$394.89