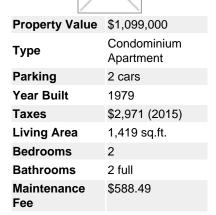

## 23 2242 Folkestone Way, Panorama Village, West Vancouver, BC, V7S 2X7, Canada

MLS®# V1135636

Image not found or type unknown