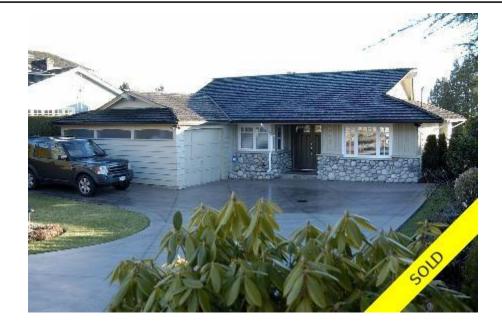

## 2252 Lawson Avenue, Dundarave, West Vancouver, BC, Canada

## Description

Dream home in Dundarave!

Absolutely charming, beautifully renovated view home in the heart of Dundarave. It does not get much better than this... perfectly maintained and sitting on a stunning south facing, sunny flat lot with lovely ocean views.

This gorgeous 2,733 sqft home offers 3 bedrooms and 2 completely renovated bathrooms on the main floor. The eat-in kitchen is a dream with quality stainless appliances and finishes. There is a generous sized living/dining room with hardwood floors and exquisite rock fireplace.