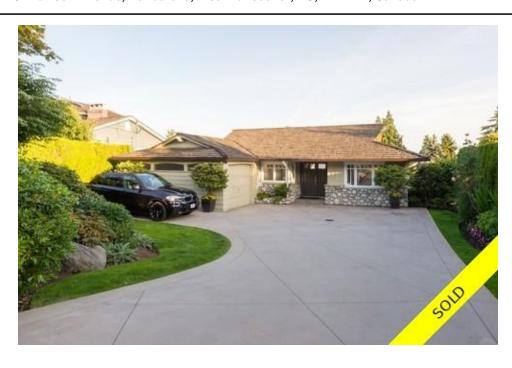

## Description

This most charming, impeccably maintained, south facing, ocean view home is positioned ideally on the most perfect street and in the most perfect block in prime and sought after Dundarave.

This flat, sun-drenched, 61.5' X 132' property boasts gorgeous and mature gardens including a stunning vegetable section. This wonderful home offers five bedrooms, three of which are on the main, hardwood flooring, a lovely renovated kitchen with stainless appliances and three totally renovated bathrooms. A fully finished lower level walk-out provides for a beautiful family room, two more bedrooms and lots of storage. This area could easily accommodate a nanny or in-law suite.

Enjoy entertaining on the fantastic deck overlooking the delightful backyard and watch the cruise ships as they sail by. A home to be proud of and enjoy for many years to come. The location cannot be better!