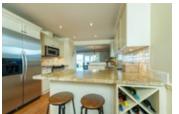

This flat, sun-drenched, 61.5' X 132' property boasts gorgeous and mature gardens including a stunning vegetable section. This wonderful home offers five bedrooms, three of which are on the main, hardwood flooring, a lovely renovated kitchen with stainless appliances and three totally renovated bathrooms. A fully finished lower level walk-out provides for a beautiful family room, two more bedrooms and lots of storage. This area could easily accommodate a nanny or in-law suite.