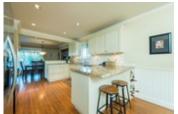

This flat, sun-drenched, 61.5' X 132' property boasts gorgeous and mature gardens including a stunning vegetable section. This wonderful home offers five bedrooms, three of which are on the main, hardwood flooring, a lovely renovated kitchen with stainless appliances and three totally renovated bathrooms. A fully finished lower level walk-out provides for a beautiful family room, two more bedrooms and lots of storage. This area could easily accommodate a nanny or in-law suite.