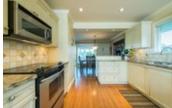

This flat, sun-drenched, 61.5' X 132' property boasts gorgeous and mature gardens including a stunning vegetable section. This wonderful home offers five bedrooms, three of which are on the main, hardwood flooring, a lovely renovated kitchen with stainless appliances and three totally renovated bathrooms. A fully finished lower level walk-out provides for a beautiful family room, two more bedrooms and lots of storage. This area could easily accommodate a nanny or in-law suite.