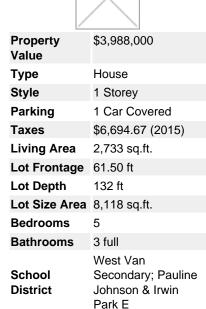

This flat, sun-drenched, 61.5' X 132' property boasts gorgeous and mature gardens including a stunning vegetable section. This wonderful home offers five bedrooms, three of which are on the main, hardwood flooring, a lovely renovated kitchen with stainless appliances and three totally renovated bathrooms. A fully finished lower level walk-out provides for a beautiful family room, two more bedrooms and lots of storage. This area could easily accommodate a nanny or in-law suite.