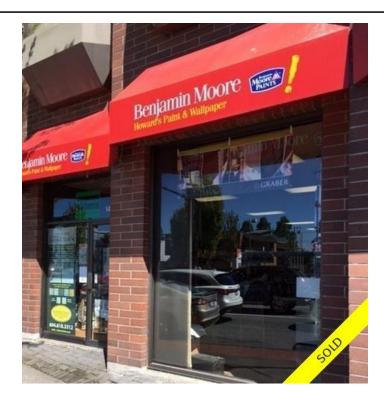

## 1491 Marine Drive, Ambleside, West Vancouver, BC, V7T 1B8, Canada

MLS®# C8012543

**Property Value** \$1,388,000 Strata-Retail Type **Year Built** 1979 Lot Size Area 900 sq.ft. **Bedroom** 1

## Description

OUTSTANDING, carefree investment opportunity is strategically located at the busiest intersection on Marine Drive's Ambleside retail centre in West Vancouver. This STRATA-RETAIL premises of 900 sf enjoys excellent street front exposure occupied by Benjamin Moore Paint under a TRIPLE NET LEASE exp Dec 31/2021 with further 5 year option at market rent. First 3 years @ \$44 pst - years 4 & 5 @ \$45 pst. Tenant is responsible for property taxes, strata fees, utilities, repairs & maintenance. This is an excellent opportunity that rarely comes to market. SHOWING BY APPOINTMENT. PLEASE DO NOT DISTURB.