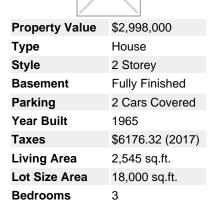

## 6625 Madrona Crescent, Horseshoe Bay, West Vancouver, BC, V7W 2J7, Canada

MLS®# R2264915

Image not found or type unknown

2 full

**Bathrooms** 