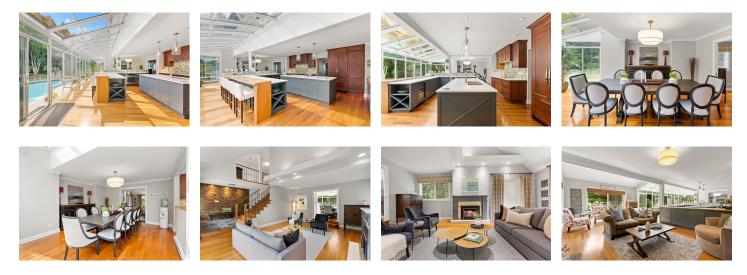

## Description

Welcome to this extraordinary family home in one of the most sought-after locations in Upper Caulfeild. Situated on a quiet cul-de-sac and offering complete privacy & a gorgeous pool setting this beauty is renovated & move-in ready. Get ready to entertain! The stylish, gourmet kitchen is a chef's dream and opens to the family room, dining room, huge eating bar and spills out to the gardens, patios, pool and hot tub. There are four generous size bedrooms plus a flex room on the upper level. The lower level is huge & provides for an additional bedroom, rec room, gym, wine room and plenty of storage. This beautiful home is a short walk to the Caulfield Village shops and Rockridge School. A dream location and a fantastic offering.