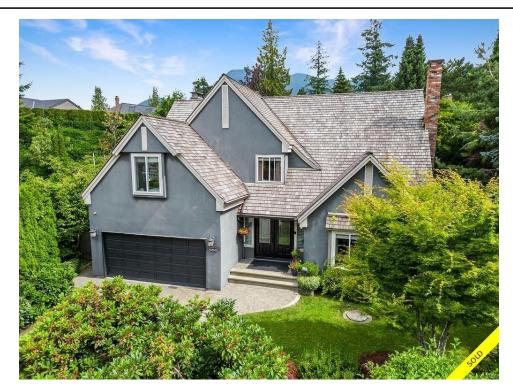

## 5250 Timberfeild Place, Upper Caulfeild, West Vancouver, BC, V7W 2Y8, Canada

| Image not found or type unknown |                  |
|---------------------------------|------------------|
| Property Value                  | \$3,125,000      |
| Туре                            | House            |
| Style                           | 2 Storey w/Bsmt. |
| Basement                        | Fully Finished   |
| Year Built                      | 1982             |
| Taxes                           | \$8396.05 (2021) |
| Living Area                     | 4,549 sq.ft.     |
| Lot Size Area                   | 11,797 sq.ft.    |
| Bedrooms                        | 5                |
| Bathrooms                       | 3 full & 1 half  |

## Description

Welcome to this extraordinary family home in one of the most sought-after locations in Upper Caulfeild. Situated on a quiet cul-de-sac and offering complete privacy & a gorgeous pool setting this beauty is renovated & move-in ready. Get ready to entertain! The stylish, gourmet kitchen is a chef's dream and opens to the family room, dining room, huge eating bar and spills out to the gardens, patios, pool and hot tub. There are four generous size bedrooms plus a flex room on the upper level. The lower level is huge & provides for an additional bedroom, rec room, gym, wine room and plenty of storage. This beautiful home is a short walk to the Caulfield Village shops and Rockridge School. A dream location and a fantastic offering.