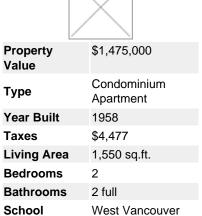

## Description

Semi-Waterfront Oasis!

This bright, sunny corner suite has been renovated, shows like a dream and boasts close-in ocean views, windows on all three sides, a spacious south facing patio, two full baths, two bedrooms plus a large ocean view family room and in-suite laundry.

This stunning home is on the 7th floor and is in one of West Vancovuer's architecturally significant landmarks. The maintenance fee includes a live-in caretaker, sun-drenched pool, hot water, heat and cable.