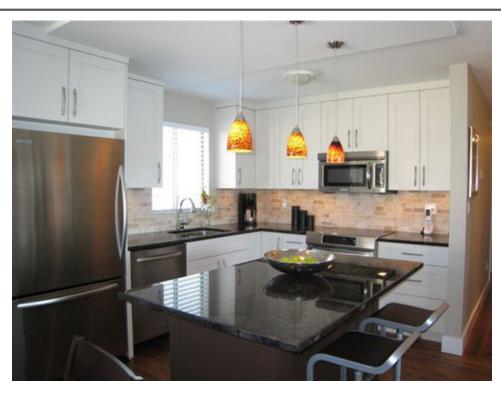

## Description

COMPLETELY AND BEAUTIFULLY RENOVATED! This contemporary two bedroom, stunning waterfront suite shows like a dream. Luxurious, stylish kitchen boasts beautiful granite, stainless appliances, custom cabinets and tumbled marble backsplash. Gorgeous hardwood flooring stained a rich chestnut colour, all new bathrooms, closets, paint...it does not get any better than this suite. Lots of windows to the east and north further enhance the jaw dropping waterfront and shoreline views to the west. Walk everywhere, shops, restaurants, galleries, community centre and seawall. The charming village of Dundarave is your new home.