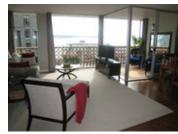

## Description

A very special apartment! Gorgeous south facing ocean views from this semi-waterfront, exquisitely renovated suite in The Crescent. Luxurious gourmet kitchen complete with breakfast bar, stainless appliances and caesarstone counters. All rooms are generous in size and come with rich hardwood flooring and floor to ceiling windows. Stunning new bathroom, insuite laundry, ample storage and lots of outdoor space to enjoy those warm summer days watching the cruise ships sail by. Steps to the seawall and everything this Dundarave lifestyle has to offer.