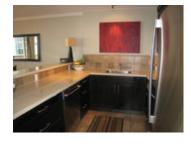

## Description

A very special apartment! Gorgeous south facing ocean views from this semi-waterfront, exquisitely renovated suite in The Crescent. Luxurious gourmet kitchen complete with breakfast bar, stainless appliances and caesarstone counters. All rooms are generous in size and come with rich hardwood flooring and floor to ceiling windows. Stunning new bathroom, insuite laundry, ample storage and lots of outdoor space to enjoy those warm summer days watching the cruise ships sail by. Steps to the seawall and everything this Dundarave lifestyle has to offer.