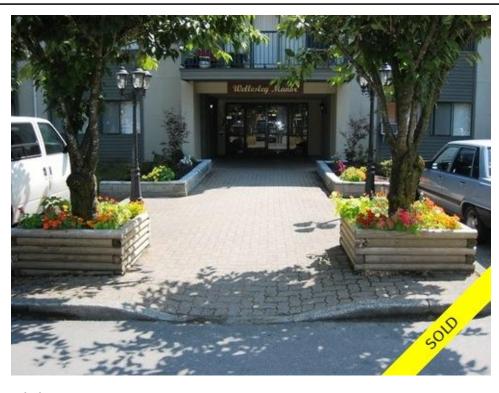

## 1916 McCallum Road, Wellesley Manor, Abbotsford, BC, Canada

MLS®# V4018091

Image not found or type unknown

| _                  |                                    |
|--------------------|------------------------------------|
| Property<br>Value  | \$6,700,000                        |
| Туре               | 79 Rental apartments               |
| Style              | 3-storey rental apartment building |
| Taxes              | \$60,213.92                        |
| Lot Size<br>Area   | 176,674 sq.ft.                     |
| School<br>District | Abbotsford                         |

## Description

This exceptionally well located and maintained 79 suite apartment building is ideally located close to the Highway 1 and McCallum Road interchange with convenient public transit service nearby.