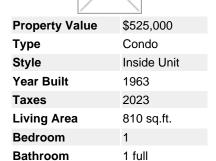

## 103 2135 ARGYLE Ave, Dundarave, West Vancouver, British Columbia, V7V 1A5, Canada

MLS®# V890793

mage not found or type unknown

## Description

This lovely one bedroom, ocean view suite is NOT on the ground floor but is one above. Located on beautiful Argyle Ave in the sought after Crescent, this location simply doesn't get any better. Walk to the seawall, senior's centre, library and all the stores and restaurants that this walking neighbourhood provides. Watch the cruise ships go by from your sunny, South facing deck.