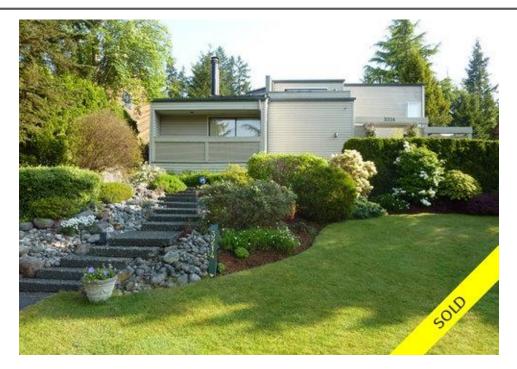

## 3214 HUNTLEIGH Crescent, Windsor Park NV, North Vancouver, British Columbia, V7H 1E1, Canada

\$1,100,000 **Property Value** Туре House Style 2 Storey w/Bsmt. **Basement** Partly Finished Year Built 1981 Taxes 4857 2,714 sq.ft. Living Area Lot Frontage 60 ft Lot Depth 125 ft Lot Size Area 7,500 sq.ft. **Bedrooms** 3 2 full & 1 half **Bathrooms** 

## Description

I love this house! Very stylish, open and super bright with a contemporary flare and a wonderful street appeal in a sought after enclave of beautiful homes! A striking main floor awaits as you enter the French doors off an expansive, private front deck. Features are many - stunning kitchen with granite and SS appliances, hardwood floors, beautiful terracotta tiles, skylights, family room off kitchen and a wonderful, fenced and private backyard. If you are looking for something special, something different, a real prize of a package, don't wait on this one. Open June 19th 2-4pm.