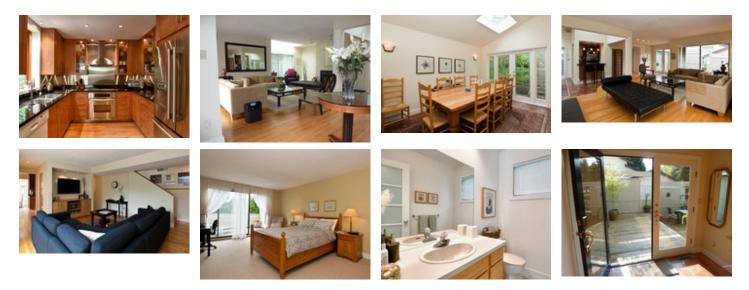

## Description

I love this house! Very stylish, open and super bright with a contemporary flare and a wonderful street appeal in a sought after enclave of beautiful homes! A striking main floor awaits as you enter the French doors off an expansive, private front deck. Features are many - stunning kitchen with granite and SS appliances, hardwood floors, beautiful terracotta tiles, skylights, family room off kitchen and a wonderful, fenced and private backyard. If you are looking for something special, something different, a real prize of a package, don't wait on this one. Open June 19th 2-4pm.