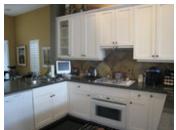

## Description

PRIME, south facing view home in sought after "Rockcliffe". This home is impeccable with pride of ownership evident from the front door. Gorgeous high ceilings, hardwood floors, generous room sizes & gourmet kitchen complete with Sub-Zero, double ovens and Miele D/W. Expansive deck for easy entertaining while watching the cruise ships sail by. Lots of outdoor space, storage and updates in the stunning home. You will not be disappointed!