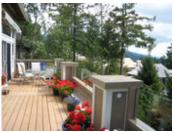

## Description

PRIME, south facing view home in sought after "Rockcliffe". This home is impeccable with pride of ownership evident from the front door. Gorgeous high ceilings, hardwood floors, generous room sizes & gourmet kitchen complete with Sub-Zero, double ovens and Miele D/W. Expansive deck for easy entertaining while watching the cruise ships sail by. Lots of outdoor space, storage and updates in the stunning home. You will not be disappointed!