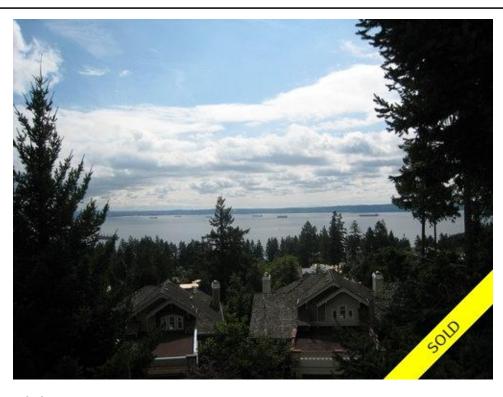

## Description

PRIME, south facing view home in sought after "Rockcliffe". This home is impeccable with pride of ownership evident from the front door. Gorgeous high ceilings, hardwood floors, generous room sizes & gourmet kitchen complete with Sub-Zero, double ovens and Miele D/W. Expansive deck for easy entertaining while watching the cruise ships sail by. Lots of outdoor space, storage and updates in the stunning home. You will not be disappointed!