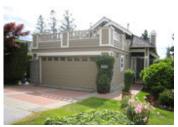

## 4958 EDENDALE Court, Caulfeild, West Vancouver, British Columbia, V7W 3H7, Canada

MLS®# V905465

| Property Value | \$1,650,000     |
|----------------|-----------------|
| Туре           | House           |
| Style          | 2 Storey        |
| Year Built     | 1999            |
| Taxes          | 5154            |
| Living Area    | 2,354 sq.ft.    |
| Lot Size Area  | 4,193 sq.ft.    |
| Bedrooms       | 3               |
| Bathrooms      | 2 full & 1 half |

## Description

PRIME, south facing view home in sought after "Rockcliffe". This home is impeccable with pride of ownership evident from the front door. Gorgeous high ceilings, hardwood floors, generous room sizes & gourmet kitchen complete with Sub-Zero, double ovens and Miele D/W. Expansive deck for easy entertaining while watching the cruise ships sail by. Lots of outdoor space, storage and updates in the stunning home. You will not be disappointed!