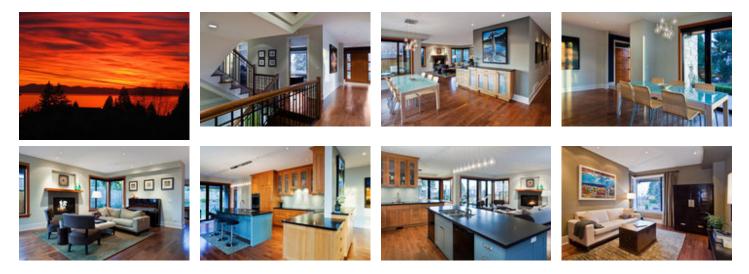

## Description

Extraordinary opportunity awaits! A gorgeous VIEW home, newly built and sitting on a stunning 86 x 132 lot in the very heart of Dundarave. Contemporary in style, this open concept, custom built, quality home has family living in mind. The street appeal is lovely and right from the front door you will feel at home. All rooms are spacious and the floor plan is perfect. Features are many and include Miele appliances, gorgeous hardwood, high ceilings, open style kitchen/great room, pantry, office, 6 bedrooms, media & games room, nanny suite and plenty of storage. This home is a WOW! Located in sought after Dundarave! Walk to schools, shops, community centre and the beach. It does not get better than this fabulous package.