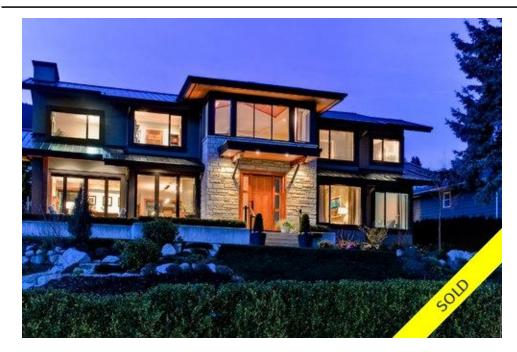

## 2257 Kings Avenue, Dundarave, West Vancouver, British Columbia, V7V 2C1, Canada

## Description

Extraordinary opportunity awaits! A gorgeous VIEW home, newly built and sitting on a stunning 86 x 132 lot in the very heart of Dundarave. Contemporary in style, this open concept, custom built, quality home has family living in mind. The street appeal is lovely and right from the front door you will feel at home. All rooms are spacious and the floor plan is perfect. Features are many and include Miele appliances, gorgeous hardwood, high ceilings, open style kitchen/great room, pantry, office, 6 bedrooms, media & games room, nanny suite and plenty of storage. This home is a WOW! Located in sought after Dundarave! Walk to schools, shops, community centre and the beach. It does not get better than this fabulous package.