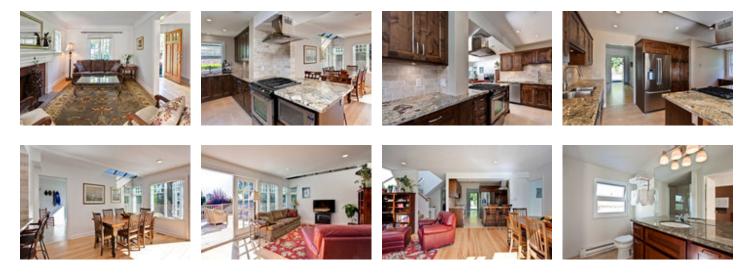

## Description

BEAUTIFULLY RENOVATED and in the very best location and neighbourhood! Gorgeous CHARACTER home offering over 3300 sqft complete with a STUNNING NEW KITCHEN and BATHROOMS, could be 6 bedrooms, hardwood floors, coved ceilings and huge rec room, a very large sun-drenched deck overlooking a perfectly flat and fenced yard with lane access. Walk everywhere-close to the very best of schools, community centre, shops, restaurants and the beach and seawall. It does not get much better than this for a quiet, ultra-convenient location and the most adorable house! What a great find and in move in condition. Just unpack and enjoy! A great package at a great price.