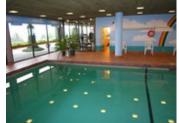

------|--------------|
| Туре           | Condo        |
| Style          | 2 Storey     |
| Year Built     | 1978         |
| Taxes          | \$3,936      |
| Living Area    | 2,192 sq.ft. |
| Bedrooms       | 2            |
| Bathrooms      | 2 full       |

## Description

Beautifully updated, this spacious, two level, corner unit is a must see. The views are absolutely stunning to the east, south and west and can be enjoyed from most rooms. The two huge decks are an entertainer's dream.

The kitchen opens to the living /dining room providing a modern feel. Two bedrooms on the main plus a lovely solarium off the kitchen - feels more like a house than an apartment. Bonus space is the upper level family room or office space.

A real pleasure to show this home.