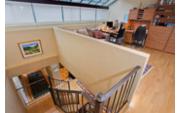

The kitchen opens to the living /dining room providing a modern feel. Two bedrooms on the main plus a lovely solarium off the kitchen - feels more like a house than an apartment. Bonus space is the upper level family room or office space.