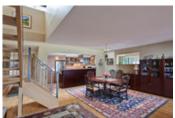

The kitchen opens to the living /dining room providing a modern feel. Two bedrooms on the main plus a lovely solarium off the kitchen - feels more like a house than an apartment. Bonus space is the upper level family room or office space.