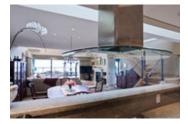

The kitchen opens to the living /dining room providing a modern feel. Two bedrooms on the main plus a lovely solarium off the kitchen - feels more like a house than an apartment. Bonus space is the upper level family room or office space.