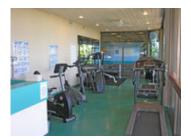

--|--------------|
| Туре           | Condo        |
| Style          | 2 Storey     |
| Year Built     | 1978         |
| Taxes          | \$3,936      |
| Living Area    | 2,192 sq.ft. |
| Bedrooms       | 2            |
| Bathrooms      | 2 full       |

## Description

Beautifully updated, this spacious, two level, corner unit is a must see. The views are absolutely stunning to the east, south and west and can be enjoyed from most rooms. The two huge decks are an entertainer's dream.

The kitchen opens to the living /dining room providing a modern feel. Two bedrooms on the main plus a lovely solarium off the kitchen - feels more like a house than an apartment. Bonus space is the upper level family room or office space.

A real pleasure to show this home.