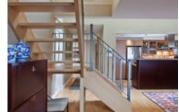

The kitchen opens to the living /dining room providing a modern feel. Two bedrooms on the main plus a lovely solarium off the kitchen - feels more like a house than an apartment. Bonus space is the upper level family room or office space.