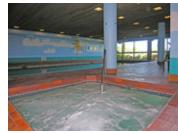

----|--------------|
| Туре           | Condo        |
| Style          | 2 Storey     |
| Year Built     | 1978         |
| Taxes          | \$3,936      |
| Living Area    | 2,192 sq.ft. |
| Bedrooms       | 2            |
| Bathrooms      | 2 full       |

## Description

Beautifully updated, this spacious, two level, corner unit is a must see. The views are absolutely stunning to the east, south and west and can be enjoyed from most rooms. The two huge decks are an entertainer's dream.

The kitchen opens to the living /dining room providing a modern feel. Two bedrooms on the main plus a lovely solarium off the kitchen - feels more like a house than an apartment. Bonus space is the upper level family room or office space.

A real pleasure to show this home.