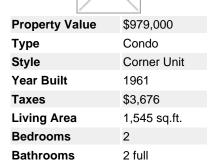

## Sensational Semi-Waterfront Apartment

This two bedroom plus solarium, semi-waterfront VIEW apartment is located on coveted Argyle Avenue in the sought after CRESCENT. Beautifully located in the glorious southwest corner and offering gorgeous close-in ocean views, this 1,545 sq ft one level suite is an absolute prize! The layout is perfect and offers two bedrooms, two full en-suite baths, hardwood floors, floor to ceiling windows, lots of custom built-ins and generous size rooms (bring the piano). The building is very well managed and lovingly cared for and offers live-in caretaker, secured parking and storage. This is PRIME location in DUNDARAVE, surrounded by multi-million dollar condos - THE GOLDEN BLOCK! An easy walk to the community centre, shops, restaurants and the WV Seawalk - or stay home and relax on your beautiful covered deck. This is a rare offering and a very attractive price. What a fabulous package!