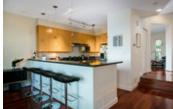

## Description

THE FINEST IN KLAHAYA! This home is pristine, shows like a dream & the views are stunning! Lovely open main floor plan spills out to the sun-bathed deck to the south and the gorgeous courtyard off the den. There are two bedrooms and three full baths, a den that could be a third bedroom, lovely hardwood floors, open style kitchen with stainless, granite and breakfast bar. Many beautiful updates and extras in this sophisticated home. There is PLENTY of storage inside the home and the double car garage offers additional space. If you are looking for the perfect townhouse, this one will surely impress.