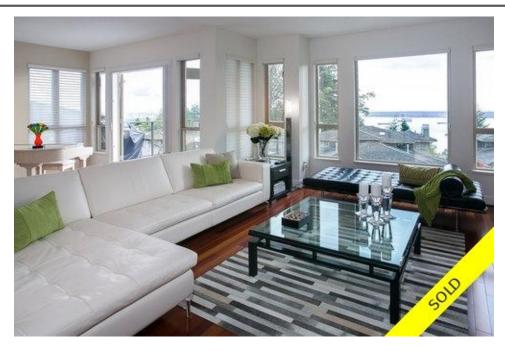

## Description

THE FINEST IN KLAHAYA! This home is pristine, shows like a dream & the views are stunning! Lovely open main floor plan spills out to the sun-bathed deck to the south and the gorgeous courtyard off the den. There are two bedrooms and three full baths, a den that could be a third bedroom, lovely hardwood floors, open style kitchen with stainless, granite and breakfast bar. Many beautiful updates and extras in this sophisticated home. There is PLENTY of storage inside the home and the double car garage offers additional space. If you are looking for the perfect townhouse, this one will surely impress.