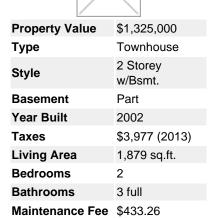

## Description

THE FINEST IN KLAHAYA! This home is pristine, shows like a dream & the views are stunning! Lovely open main floor plan spills out to the sun-bathed deck to the south and the gorgeous courtyard off the den. There are two bedrooms and three full baths, a den that could be a third bedroom, lovely hardwood floors, open style kitchen with stainless, granite and breakfast bar. Many beautiful updates and extras in this sophisticated home. There is PLENTY of storage inside the home and the double car garage offers additional space. If you are looking for the perfect townhouse, this one will surely impress.