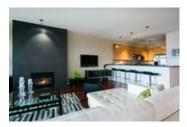

## Description

THE FINEST IN KLAHAYA! This home is pristine, shows like a dream & the views are stunning! Lovely open main floor plan spills out to the sun-bathed deck to the south and the gorgeous courtyard off the den. There are two bedrooms and three full baths, a den that could be a third bedroom, lovely hardwood floors, open style kitchen with stainless, granite and breakfast bar. Many beautiful updates and extras in this sophisticated home. There is PLENTY of storage inside the home and the double car garage offers additional space. If you are looking for the perfect townhouse, this one will surely impress.