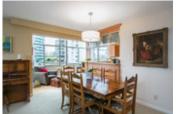

## Description

Approximately 1535 sq ft of one level living, this S/W corner suite is situated on sought after Argyle Avenue, a beautiful waterfront street in the heart of Dundarave.

Beautifully renovated, this home is absolutely 'move-in'! The kitchen, complete with granite and stainless steel appliances, opens up to a gorgeous sunroom & living/dining room.

The Crescent is known for offering large, house size rooms and this wonderful suite is no exception. Two large bedrooms both with ensuites, hardwood flooring, floor to ceiling windows and stunning close in ocean views.