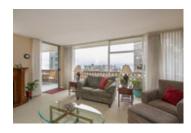

## Description

Approximately 1535 sq ft of one level living, this S/W corner suite is situated on sought after Argyle Avenue, a beautiful waterfront street in the heart of Dundarave.

Beautifully renovated, this home is absolutely 'move-in'! The kitchen, complete with granite and stainless steel appliances, opens up to a gorgeous sunroom & living/dining room.

The Crescent is known for offering large, house size rooms and this wonderful suite is no exception. Two large bedrooms both with ensuites, hardwood flooring, floor to ceiling windows and stunning close in ocean views.

Sit on your south facing deck and watch the cruise ships go by. The location is stellar - the seawall, library, rec centre, shop, restaurants are all here. A great pleasure to show.