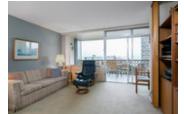

## Description

Approximately 1535 sq ft of one level living, this S/W corner suite is situated on sought after Argyle Avenue, a beautiful waterfront street in the heart of Dundarave.

Beautifully renovated, this home is absolutely 'move-in'! The kitchen, complete with granite and stainless steel appliances, opens up to a gorgeous sunroom & living/dining room.

The Crescent is known for offering large, house size rooms and this wonderful suite is no exception. Two large bedrooms both with ensuites, hardwood flooring, floor to ceiling windows and stunning close in ocean views.

Sit on your south facing deck and watch the cruise ships go by. The location is stellar - the seawall, library, rec centre, shop, restaurants are all here. A great pleasure to show.