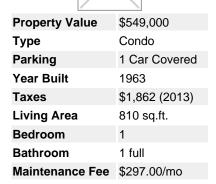

## 204 2135 Argyle Avenue, The Crescent, Dundarave, West Vancouver, BC, V7V 1A5, Canada

MLS®# V1070987

Image not found or type unknown