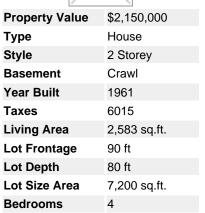

## 6135 GLENEAGLES Drive, Gleneagles, West Vancouver, British Columbia, V7W 1W1, Ca

MLS®# V1089665

Image not found or type unknown

3 full & 1 half

**Bathrooms** 