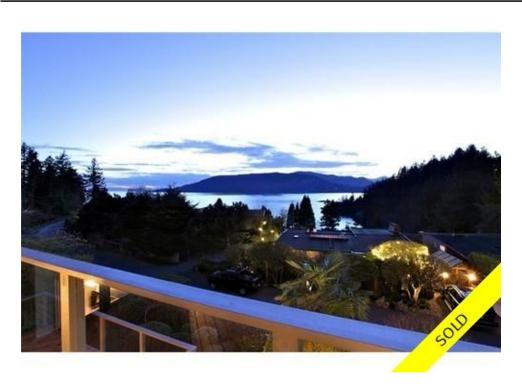

## Description

From the ground up on the original foundation, this home has been re-built to exacting standards. Truly a magical setting overlooking Larson Bay & Bowen Island w/beautiful ocean views & sunsets. You will be immediately impressed by the lov ely open floor plan w/each of the principle rooms facing the views of the ocean or backing to the golf course at Gleneagles. 4 ensuited bedrooms on the top floor, main floor office & family room, formal dining & lounge for those special occasions. Windows, windows & more windows reflect the light from all directions, making this home a year round treat of colour, nature & ocean. Private beach access literally steps away, a community tennis court & walking trails right outside the door.