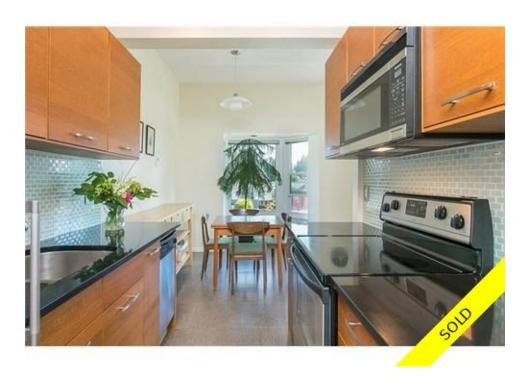

## Description

RENOVATED beautifully, this PENTHOUSE suite shows like a dream! NEW kitchen, NEW bathrooms, NEW appliances, lovely floor finishes including HARDWOOD & all NEW WINDOWS & SLIDERS. This suite is move-in ready with pride of owndership evident. Parking Stall #6, Storage Locker #304 -Excellent location in Upper Lonsdale neighbourhood with schools, shopping & transit all nearby. Super nice two bedroom, two bathroom suite to call home! Also, boasts a lovely outlook with peek-a-boo view.